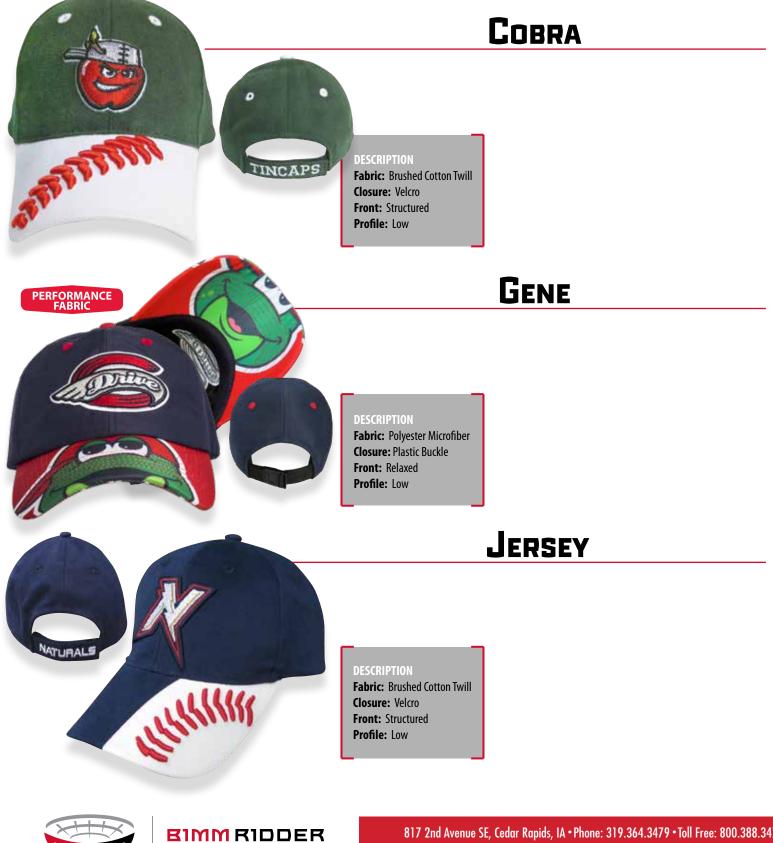

Color: Stone Front: Relaxed Profile: Low

#### Fox

#### DESCRIPTION

Fabric: Heavy Washed Cotton Closure: Velcro Front: Relaxed Profile: Low



#### BIMM RIDDER SPORTSWERR Your fans will love us!









DESCRIPTION Fabric: Acrylic Closure: Snapback Front: Structured Profile: Hip Hop

# ENZYME - (BLACK ONLY)

Сноісе



#### DESCRIPTION

Fabric: Enzyme Wash Cotton Twill Closure: Slide Buckle Front: Relaxed Profile: Low







#### Everett

DESCRIPTION Fabric: UK Mesh, Polyester Interlock Closure: Velcro Front: Structured Profile: Low



#### DESCRIPTION

Fabric: Cotton Twill Closure: Slide Buckle Front: Relaxed Profile: Low

#### COULTER

DESCRIPTION Fabric: Acrylic Knit Knit Cap Closure: OSFM





SPORTSWEAR Your fans will love us!



#### **2023 ELITE HEADWEAR** EARLY BOOKING PROGRAM



SPORTSWEAR

Your fans will love us!

817 2nd Avenue SE, Cedar Rapids, IA • Phone: 319.364.3479 • Toll Free: 800.388.3479 WWW.BIMMRIDDER.COM



#### Lexi

| DESCRIPTION                 |
|-----------------------------|
| Fabric: Polyester Interlock |
| w/ Standard Mesh            |
| Clasuras Valera             |

Closure: Velcro Front: Light Structured Profile: Low

#### Dots

#### DESCRIPTION Fabric: Twill

Closure: Snapback Front: Structured Profile: Low

#### SEGMENTED

#### DESCRIPTION

Fabric: Brushed Poly w/ Soft Mesh Back Closure: Velcro Front: Structured Profile: 5-Panel Low







BIMM RIDDER SPORTSWEAR Your fans will love us!

#### SIMPLE STEPS TO GREAT SELLING HEADWEAR!

- PLAN your order. Choose cap style, size, color and quantitiy. Adult, ladies, youth, toddler and infant si