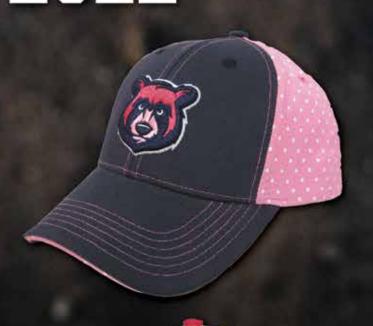

### LEXI

#### DESCRIPTION

Fabric: Polyester Interlock w/ Standard Mesh Closure: Velcro Front: Light Structured Profile: Low