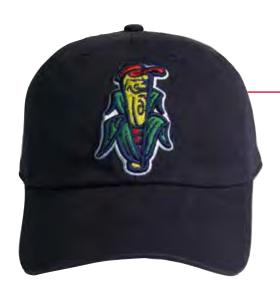

# SEGMENTED

#### DESCRIPTION

Fabric: Brushed Poly w/ Soft Mesh Back Closure: Velcro Front: Structured Profile: 5-Panel Low