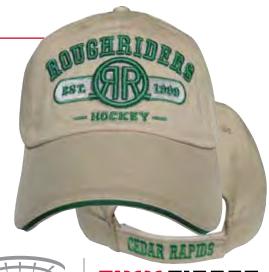

# REPLICA TWILL

#### DESCRIPTION

Fabric: Cotton Twill Closure: Velcro Front: Structured Profile: Low