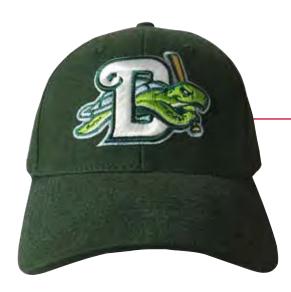

# Dots

#### DESCRIPTION

Fabric: Twill Closure: Snapback Front: Structured Profile: Low