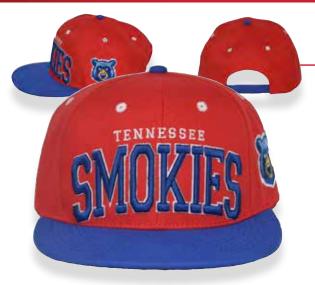

# REPLICA ACRYLIC

#### DESCRIPTION

Fabric: Acrylic Closure: Snapback Front: Structured Profile: Mid