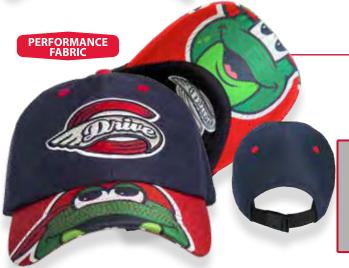

#### DESCRIPTION

Fabric: Polyester Interlock w/ Standard Mesh Closure: Velcro Front: Light Structured Profile: Low