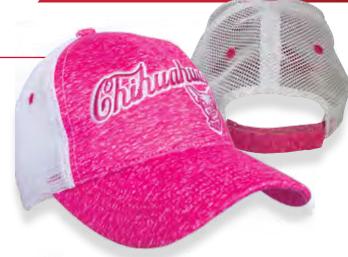

### LEXI

#### DESCRIPTION

Fabric: Polyester Interlock w/ Standard Mesh Closure: Velcro Front: Light Structured Profile: Low