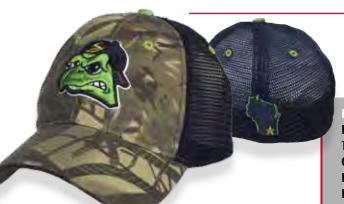

## **Hawk**

**Fabric:** Heavy Washed Cotton

Closure: Velcro Color: Stone Front: Relaxed Profile: Low