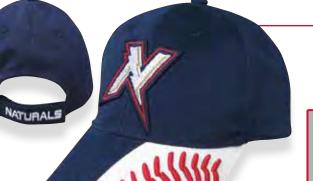

# REPLICA TWILL

#### DESCRIPTION

Fabric: Cotton Twill Closure: Velcro Front: Structured Profile: Low