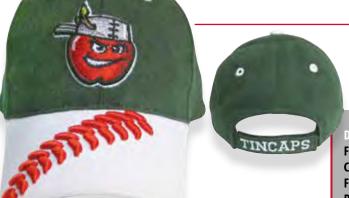

#### DESCRIPTION

Fabric: Brushed Cotton Twill Closure: Velcro

Front: Structured Profile: Low