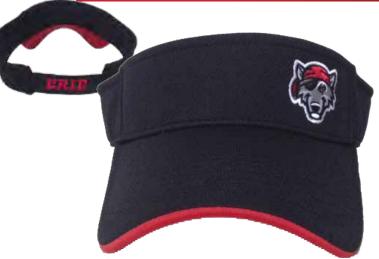

#### DESCRIPTION

Fabric: Cotton Twill Closure: Velcro Front: Structured Profile: Low