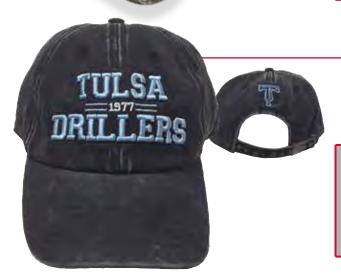

# REPLICA GARMENT WASHED

#### DESCRIPTION

Fabric: Heavy Washed Cotton Closure: Slide Buckle Front: Relaxed Profile: Low

EIMM RIDDER

SPORTSWEAR

Your fans will love us!

817 2nd Avenue SE, Cedar Rapids, IA • Phone: 319.364.3479 • Toll Free: 800.388.3479