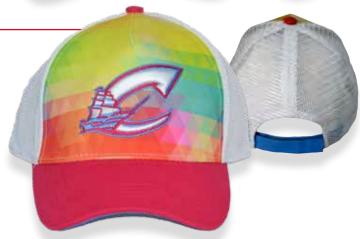

# **EVERETT**

#### DESCRIPTION

Fabric: UK Mesh, Polyester Interlock Closure: Velcro Front: Structured Profile: Low

Fabric: Cotton Twill Closure: Slide Buckle Front: Relaxed Profile: Low