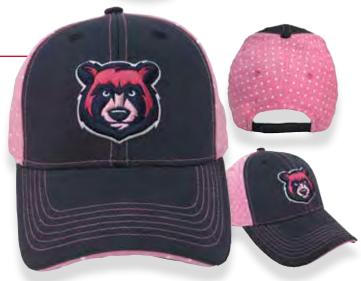

# SEGMENTED

#### DESCRIPTION

Fabric: Brushed Poly w/ Soft Mesh Back Closure: Velcro Front: Structured Profile: 5-Panel Low